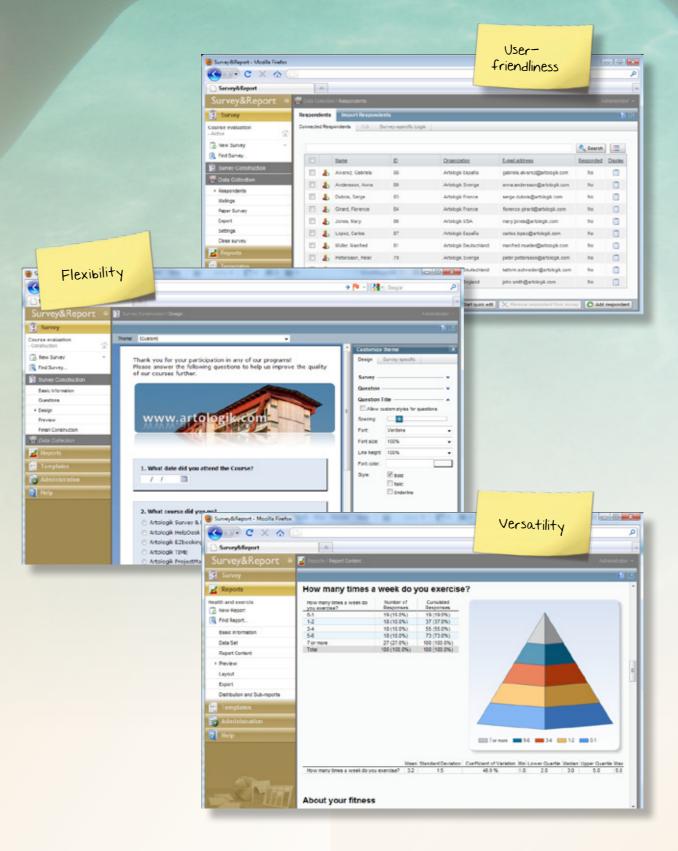

## Easy to learn and to use

The program is web-based, simple and intuitive. It also contains instructional videos and help texts providing explanations and tips regarding all the functions.

## **Custom designs**

Match the survey with your graphic profile using images, fonts, colours and many other settings. Or maybe you want to create a completely unique design, and perhaps insert a video clip or two?

## Tailored reports with just a few clicks

Create reports with all the charts and tables of your choice. Survey&Report offers all types that you can possibly need – and helps you create great designs!

## Presentations on the web

Survey&Report lets you create complete presentations in the actual software. Choose between saving them as PowerPoint presentations, PDFs, Word documents – or why not just publish your presentations online!