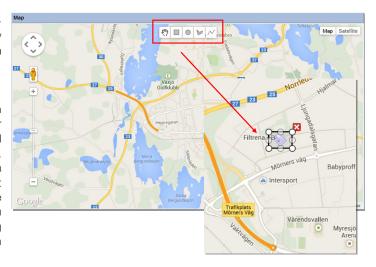

#### Overview for a better ticket handling

By map specification the support staff is given a better overview, which in turn smiplifies the support work. There are different mark tools for defining a map area: draw a rectangle, draw a circle, draw a shape and draw a line. Apart from seeing the marked area for the specific ticket, the ticket operator can choose to show other tickets in the nearby area for a selected time period. Marked areas are highlighted with different colours: green for ongoing, red for finished and blue indicating that the work has not yet been started. These are activated per object. You can also choose to have different icons for the objects and by clicking the icons for each marked area the ticket operator can see information about the tickets in a pop-up window.